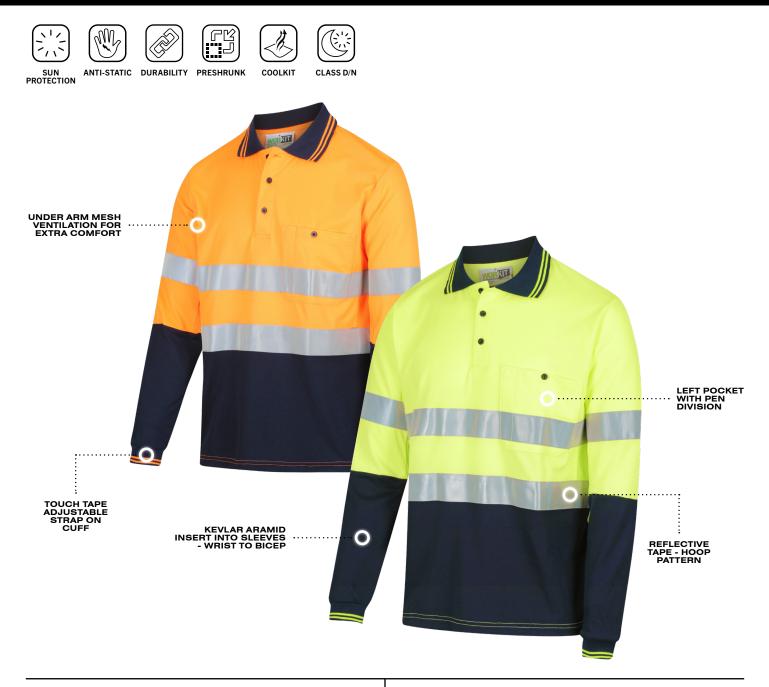

## HI-VIS 2-TONE LIGHTWEIGHT LONG SLEEVE POLO SHIRT WITH KEVLAR SLEEVES

### FABRIC

- 80% Polyester / 20% Cotton
- 185gsm Polyester outer / Cotton back
- Kevlar sleeve lining

# CLASSIC FIT